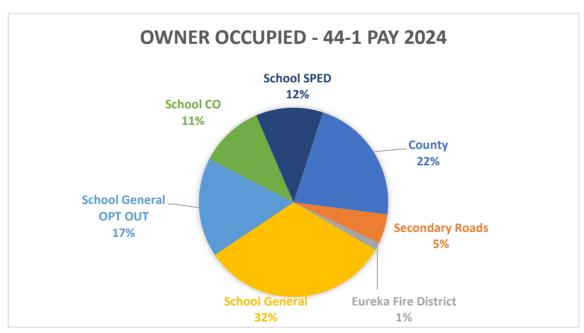

10.994

44-1 Owner Occupied PAY 2024

| Entity                 | Levy  |
|------------------------|-------|
| County                 | 2.021 |
| Secondary Roads        | 0.457 |
| Eureka Fire District   | 0.123 |
| School General         | 2.956 |
| School General OPT OUT | 1.553 |
| School CO              | 1.006 |
| School SPED            | 1.050 |

22.05% 4.99% 1.34% 32.25% 16.94% 10.98% 11.46%

9.166

Leola City - Owner Occupied PAY 2024

| , ,                    |        |        |
|------------------------|--------|--------|
| Entity                 | Levy   |        |
| County                 | 2.021  | 7.13%  |
| City                   | 15.972 | 56.38% |
| City OPT OUT           | 1.821  | 6.43%  |
| Leola Fire District    | 0.151  | 0.53%  |
| School General         | 2.954  | 10.43% |
| School General OPT OUT | 2.124  | 7.50%  |
| School CO              | 1.719  | 6.07%  |
| School SPED            | 1.568  | 5.53%  |