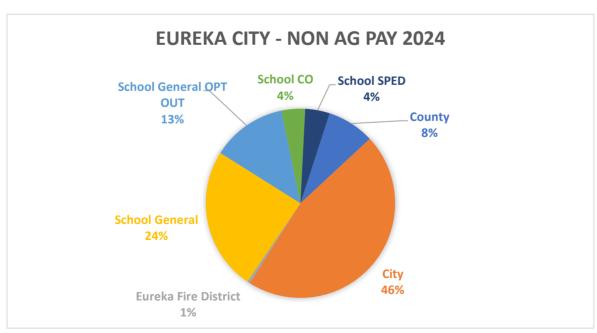

Eureka City - Non AG PAY 2024

| Entity                 | Levy   |
|------------------------|--------|
| County                 | 2.021  |
| City                   | 11.485 |
| Eureka Fire District   | 0.123  |
| School General         | 6.118  |
| School General OPT OUT | 3.214  |
| School CO              | 1.006  |
| School SPED            | 1.050  |
|                        |        |

45.91% 0.49% 24.46% 12.85% 4.02%

4.20%

8.08%

25.017

33.760