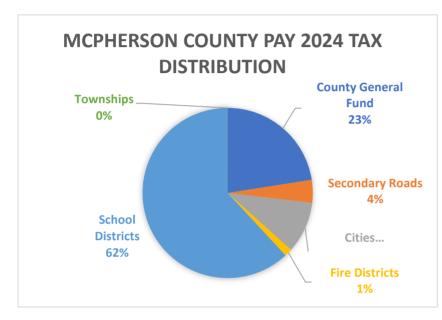

## McPherson County Pay 2024 Tax Distribution

| <b>County General Fund</b> | \$<br>1,624,192 |
|----------------------------|-----------------|
| Secondary Roads            | \$<br>313,216   |
| Cities                     | \$<br>704,927   |
| Fire Districts             | \$<br>105,812   |
| <b>School Districts</b>    | \$<br>4,462,514 |
| Townships                  | \$<br>1,945     |
| McPherson Co Total         | \$<br>7,212,606 |