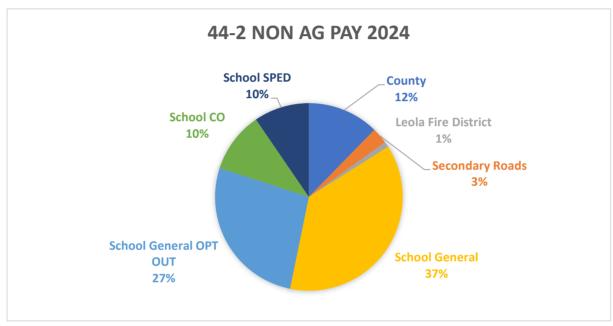

Eureka City - Owner Occupied PAY 2024

10.01% 56.87% 0.61% 14.64% 7.69% 4.98% 5.20%

5.53% 20.194

44-2 Non AG Outside City Limits PAY 2024

| The Enterine Substact Sity Entries 1711 ESE 1 |       |        |  |
|-----------------------------------------------|-------|--------|--|
| Entity                                        | Levy  |        |  |
| County                                        | 2.021 | 12.31% |  |
| Secondary Roads                               | 0.457 | 2.78%  |  |
| Leola Fire District                           | 0.151 | 0.92%  |  |
| School General                                | 6.113 | 37.22% |  |
| School General OPT OUT                        | 4.395 | 26.76% |  |
| School CO                                     | 1.719 | 10.47% |  |
| School SPED                                   | 1.568 | 9.55%  |  |