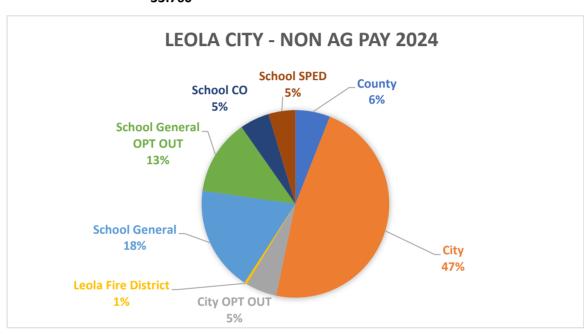

13.989

14.45% 3.27% 0.88% 43.73% 22.98% 7.19% 7.51%

Leola City - Non AG PAY 2024

| Entity                 | Levy   |        |
|------------------------|--------|--------|
| County                 | 2.021  | 5.99%  |
| City                   | 15.972 | 47.31% |
| City OPT OUT           | 1.821  | 5.39%  |
| Leola Fire District    | 0.151  | 0.45%  |
| School General         | 6.113  | 18.11% |
| School General OPT OUT | 4.395  | 13.02% |
| School CO              | 1.719  | 5.09%  |
| School SPED            | 1.568  | 4.64%  |