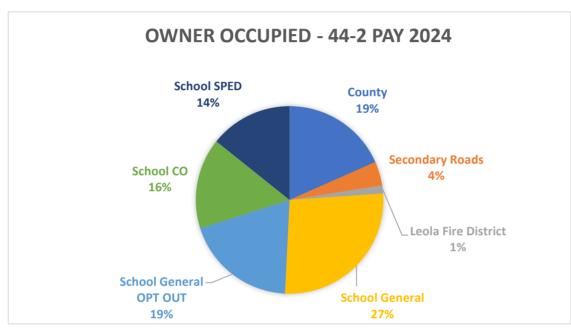

19.80% 10.40% 15.08% 15.74%

30.29% 6.85% 1.84%

6.672

8.185

44-2 Owner Occupied PAY 2024

| Entity                 | Levy  |        |
|------------------------|-------|--------|
| County                 | 2.021 | 18.38% |
| Secondary Roads        | 0.457 | 4.16%  |
| Leola Fire District    | 0.151 | 1.37%  |
| School General         | 2.954 | 26.87% |
| School General OPT OUT | 2.124 | 19.32% |
| School CO              | 1.719 | 15.64% |
| School SPED            | 1.568 | 14.26% |