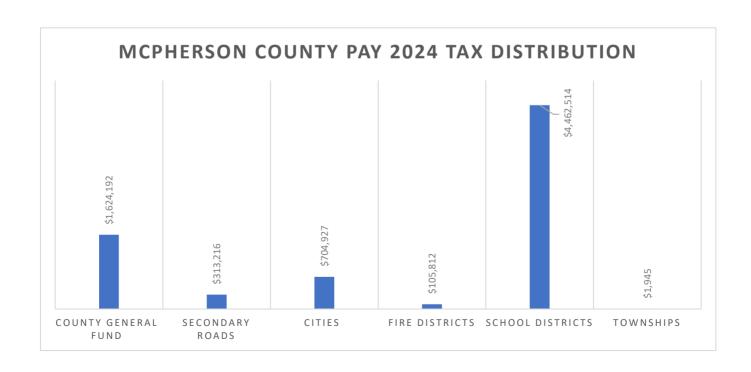

## McPherson County Pay 2024 Tax Distribution

| <b>County General Fund</b> | \$<br>1,624,192 |
|----------------------------|-----------------|
| Secondary Roads            | \$<br>313,216   |
| Cities                     | \$<br>704,927   |
| Fire Districts             | \$<br>105,812   |
| <b>School Districts</b>    | \$<br>4,462,514 |
| Townships                  | \$<br>1,945     |
| McPherson Co Total         | \$<br>7,212,606 |