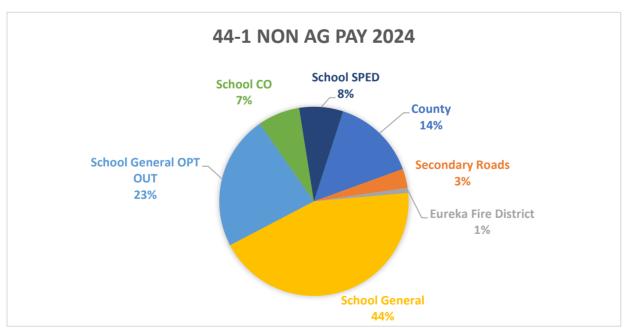

16.424

44-1 Non Ag Outside City Limits PAY 2024

| Entity                 | Levy  |
|------------------------|-------|
| County                 | 2.021 |
| Secondary Roads        | 0.457 |
| Eureka Fire District   | 0.123 |
| School General         | 6.118 |
| School General OPT OUT | 3.214 |
| School CO              | 1.006 |
| School SPED            | 1.050 |
|                        |       |

13.989

14.45% 3.27% 0.88% 43.73% 22.98% 7.19% 7.51%

Leola City - Non AG PAY 2024

| Entity                 | Levy   |        |
|------------------------|--------|--------|
| County                 | 2.021  | 5.99%  |
| City                   | 15.972 | 47.31% |
| City OPT OUT           | 1.821  | 5.39%  |
| Leola Fire District    | 0.151  | 0.45%  |
| School General         | 6.113  | 18.11% |
| School General OPT OUT | 4.395  | 13.02% |
| School CO              | 1.719  | 5.09%  |
| School SPED            | 1.568  | 4.64%  |