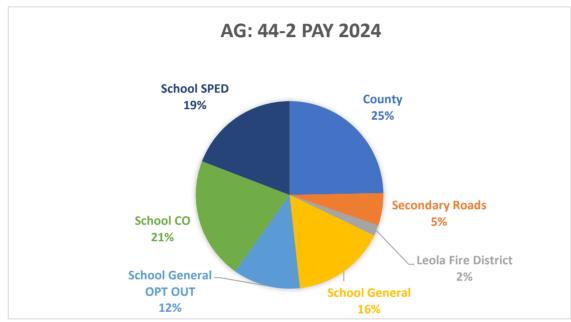

44-2 AG PAY 2024

| Entity                 | Levy  |        |
|------------------------|-------|--------|
| County                 | 2.021 | 24.69% |
| Secondary Roads        | 0.457 | 5.58%  |
| Leola Fire District    | 0.151 | 1.84%  |
| School General         | 1.320 | 16.13% |
| School General OPT OUT | 0.949 | 11.59% |
| School CO              | 1.719 | 21.00% |
| School SPED            | 1.568 | 19.16% |