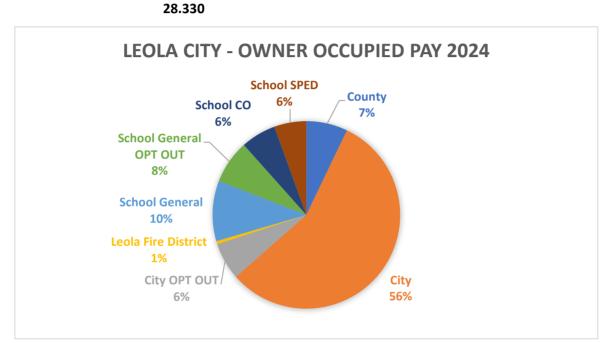

22.05% 4.99% 1.34% 32.25% 16.94% 10.98% 11.46%

9.166

Leola City - Owner Occupied PAY 2024

| , ,                    |        |        |
|------------------------|--------|--------|
| Entity                 | Levy   |        |
| County                 | 2.021  | 7.13%  |
| City                   | 15.972 | 56.38% |
| City OPT OUT           | 1.821  | 6.43%  |
| Leola Fire District    | 0.151  | 0.53%  |
| School General         | 2.954  | 10.43% |
| School General OPT OUT | 2.124  | 7.50%  |
| School CO              | 1.719  | 6.07%  |
| School SPED            | 1.568  | 5.53%  |