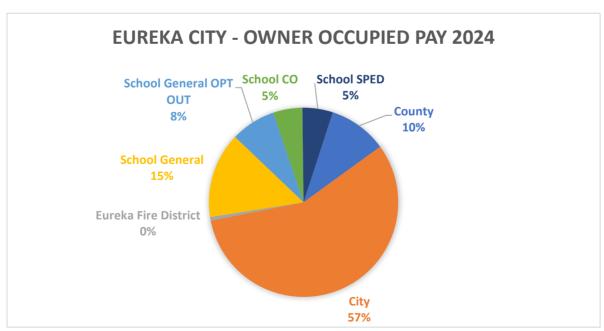

| Entity                 | Levy   |
|------------------------|--------|
| County                 | 2.021  |
| City                   | 11.485 |
| Eureka Fire District   | 0.123  |
| School General         | 2.956  |
| School General OPT OUT | 1.553  |
| School CO              | 1.006  |
| School SPED            | 1.050  |
|                        |        |

Eureka City - Owner Occupied PAY 2024

10.01% 56.87% 0.61% 14.64% 7.69% 4.98% 5.20%

5.53% 20.194

44-2 Non AG Outside City Limits PAY 2024

| The Enterine Substact Sity Entries 1711 ESE 1 |       |        |  |
|-----------------------------------------------|-------|--------|--|
| Entity                                        | Levy  |        |  |
| County                                        | 2.021 | 12.31% |  |
| Secondary Roads                               | 0.457 | 2.78%  |  |
| Leola Fire District                           | 0.151 | 0.92%  |  |
| School General                                | 6.113 | 37.22% |  |
| School General OPT OUT                        | 4.395 | 26.76% |  |
| School CO                                     | 1.719 | 10.47% |  |
| School SPED                                   | 1.568 | 9.55%  |  |