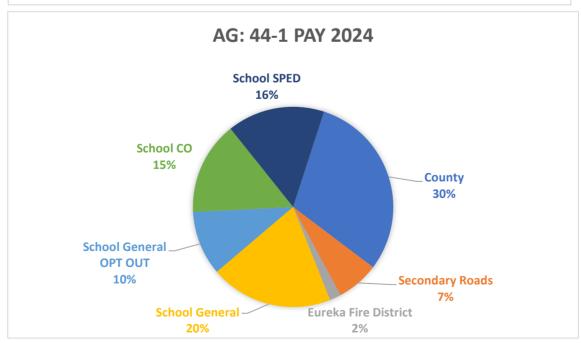

44-1 AG PAY 2024

| Entity                 | Levy  |
|------------------------|-------|
| County                 | 2.021 |
| Secondary Roads        | 0.457 |
| Eureka Fire District   | 0.123 |
| School General         | 1.321 |
| School General OPT OUT | 0.694 |
| School CO              | 1.006 |
| School SPED            | 1.050 |