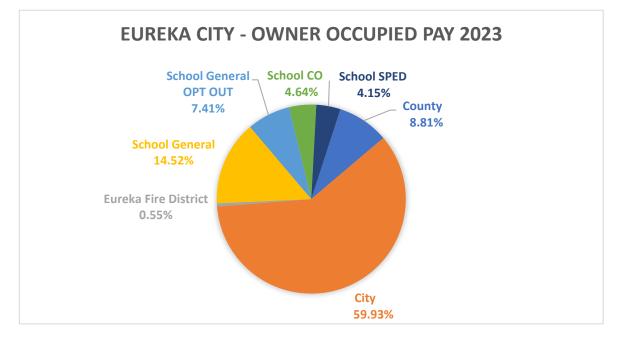

Eureka City - Owner Occupied PAY 2022

| Entity                 | Levy   |
|------------------------|--------|
| County                 | 1.913  |
| City                   | 13.011 |
| Eureka Fire District   | 0.119  |
| School General         | 3.153  |
| School General OPT OUT | 1.609  |
| School CO              | 1.007  |
| School SPED            | 0.900  |
|                        | 21.712 |