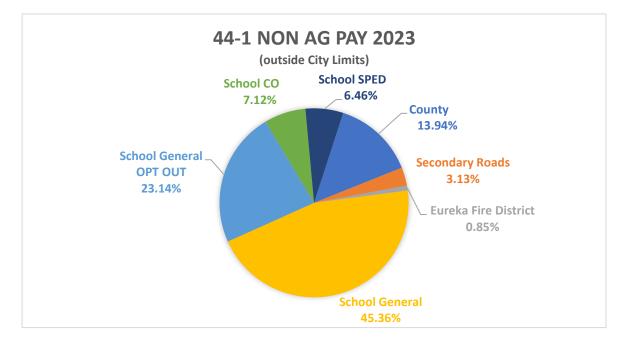

44-1 Non Ag Outside City Limits PAY 2023

| Entity                 | Levy   |
|------------------------|--------|
| County                 | 1.944  |
| Secondary Roads        | 0.437  |
| Eureka Fire District   | 0.119  |
| School General         | 6.327  |
| School General OPT OUT | 3.228  |
| School CO              | 0.993  |
| School SPED            | 0.901  |
|                        | 13.949 |