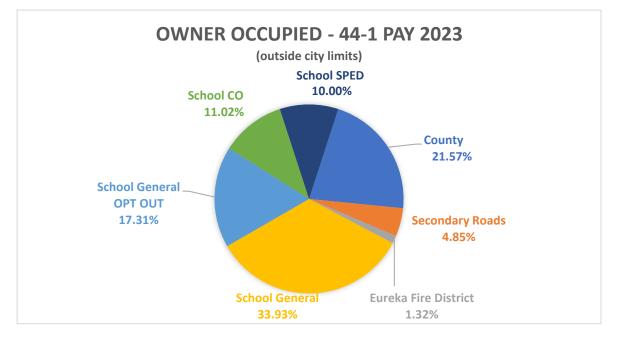

44-1 Owner Occupied PAY 2023

| Entity                 | Levy  |
|------------------------|-------|
| County                 | 1.944 |
| Secondary Roads        | 0.437 |
| Eureka Fire District   | 0.119 |
| School General         | 3.057 |
| School General OPT OUT | 1.56  |
| School CO              | 0.993 |
| School SPED            | 0.901 |
|                        | 9.011 |