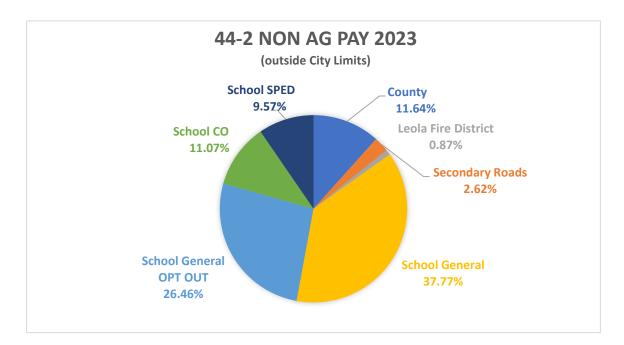

44-2 Non AG Outside City Limits PAY 2023

| Entity                 | Levy   |
|------------------------|--------|
| County                 | 1.944  |
| Secondary Roads        | 0.437  |
| Leola Fire District    | 0.146  |
| School General         | 6.308  |
| School General OPT OUT | 4.418  |
| School CO              | 1.848  |
| School SPED            | 1.599  |
|                        | 16.700 |