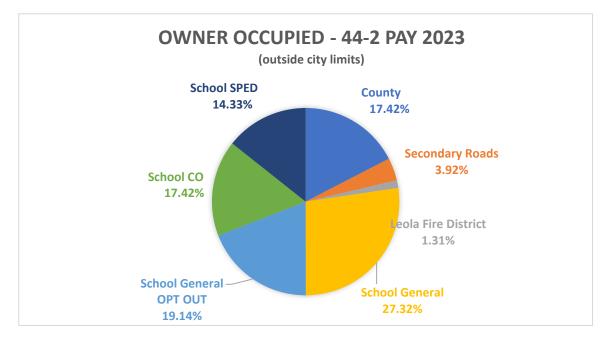

44-2 Owner Occupied PAY 2023

| Entity                 | Levy   |
|------------------------|--------|
| County                 | 1.944  |
| Secondary Roads        | 0.437  |
| Leola Fire District    | 0.146  |
| School General         | 3.048  |
| School General OPT OUT | 2.135  |
| School CO              | 1.848  |
| School SPED            | 1.599  |
|                        | 11.157 |