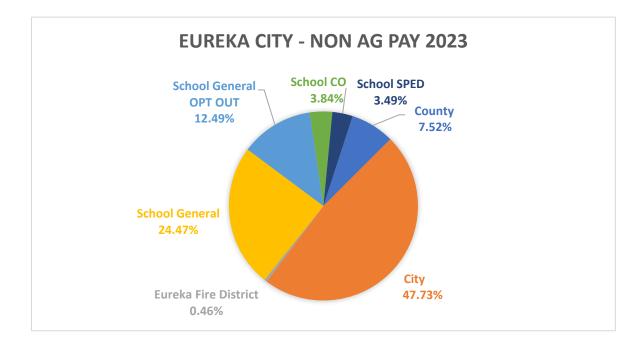

Eureka City - Non AG PAY 2022

| Entity                 | Levy   |
|------------------------|--------|
| County                 | 1.944  |
| City                   | 12.340 |
| Eureka Fire District   | 0.119  |
| School General         | 6.327  |
| School General OPT OUT | 3.228  |
| School CO              | 0.993  |
| School SPED            | 0.901  |
|                        | 25.852 |