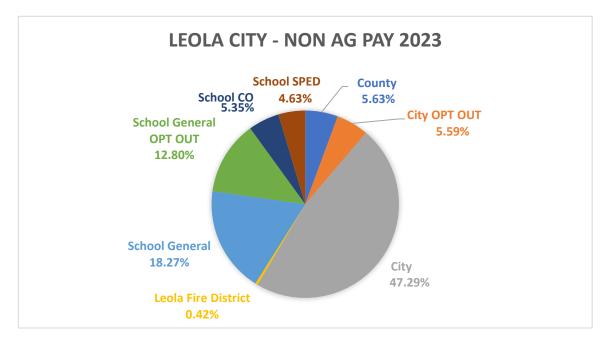

Leola City - Non AG PAY 2023

| Entity                 | Levy   |
|------------------------|--------|
| County                 | 1.944  |
| City OPT OUT           | 1.930  |
| City                   | 16.325 |
| Leola Fire District    | 0.146  |
| School General         | 6.308  |
| School General OPT OUT | 4.418  |
| School CO              | 1.848  |
| School SPED            | 1.599  |
|                        | 34.518 |