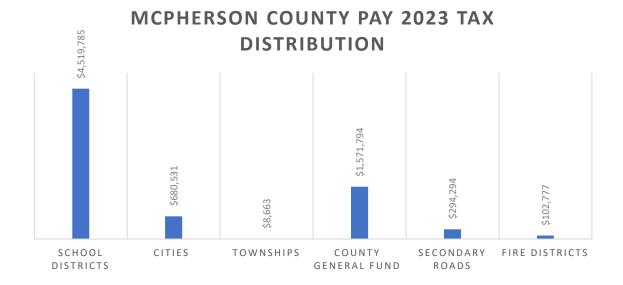

| School Districts           | \$<br>4,519,785 |
|----------------------------|-----------------|
| Cities                     | \$<br>680,531   |
| Townships                  | \$<br>8,663     |
| <b>County General Fund</b> | \$<br>1,571,794 |
| Secondary Roads            | \$<br>294,294   |
| Fire Districts             | \$<br>102,777   |
| McPherson Co Total         | \$<br>7,177,843 |