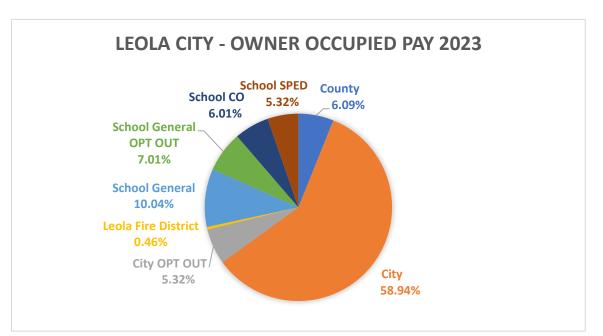

Leola City - Owner Occupied PAY 2022

| Entity                 | Levy   |
|------------------------|--------|
| County                 | 1.913  |
| City                   | 18.514 |
| City OPT OUT           | 1.93   |
| Leola Fire District    | 0.144  |
| School General         | 3.153  |
| School General OPT OUT | 2.202  |
| School CO              | 1.887  |
| School SPED            | 1.67   |
|                        | 31.413 |