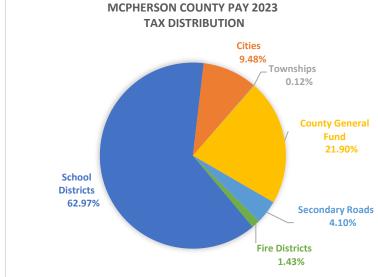

| School Districts           | \$<br>4,519,785 |
|----------------------------|-----------------|
| Cities                     | \$<br>680,531   |
| Townships                  | \$<br>8,663     |
| <b>County General Fund</b> | \$<br>1,571,794 |
| Secondary Roads            | \$<br>294,294   |
| Fire Districts             | \$<br>102,777   |
| McPherson Co Total         | \$<br>7,177,843 |